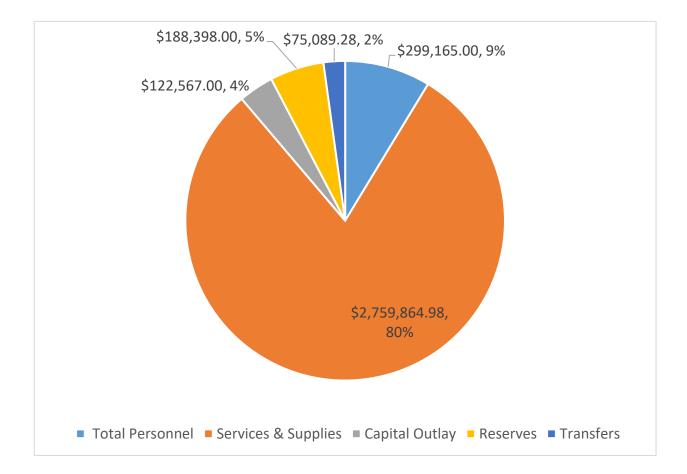

| 301 - Fire                  |                  |                  |                         |  |  |
|-----------------------------|------------------|------------------|-------------------------|--|--|
| Fund 301<br>Budget Category | 2022-2023 Budget | 2023-2024 Budget | Increase/<br>(Decrease) |  |  |
| Revenue                     | \$3,270,808.78   | \$3,506,505.00   | \$235,696.22            |  |  |
| Expenditures                |                  |                  |                         |  |  |
| Total Personnel             | \$289,625.00     | \$299,165.00     | \$9,540.00              |  |  |
| Services & Supplies         | \$2,395,487.00   | \$2,759,864.98   | \$364,377.98            |  |  |
| Capital Outlay              | \$155,747.00     | \$122,567.00     | -\$33,180.00            |  |  |
| Reserves                    | \$188,398.00     | \$188,398.00     | \$0.00                  |  |  |
| Transfers                   | \$71,295.75      | \$75,089.28      | \$3,793.53              |  |  |
| Total Expenditure           | \$3,100,552.75   | \$3,445,084.26   | \$344,531.51            |  |  |
| Total Revenue               | \$3,270,808.78   | \$3,506,505.00   | \$235,696.22            |  |  |