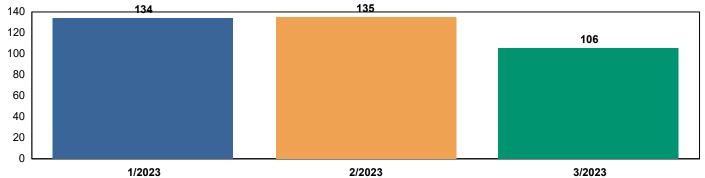

# **Station 15 Monthly Incident Summary**

### **FIRES BY TYPE**



### **MEDICAL BY TYPE**



### **MISC CALLS**



### Station 15 Incidents per Month



## **SBY Aid Given to Other Agency**



### Other Agency Aid to SBY



#### Reference:

SBY: SOUTH BAY FIRE STATION OR STATION 15

CASLC: SAN LUIS OBISPO COUNTY FIRE

CASLU: CAL FIRE

ME15 : MEDIC ENGINE 15 MS15 : MEDIC SQUAD 15 ME215 : MEDIC ENGINE 215

BT15 : BOAT 15 U15 : UTILITY 15

MEDICAL - TC: MEDICAL AID FOR A TRAFFIC COLLISION OR VEHICLE ACCIDENT

MEDICAL - LE: MEDICAL AID REQUIRING LAW ENFORCEMENT

MEDICAL - CPR: MEDICAL AID REQUIRING CARDIOPULMINARY RESUSCITATION