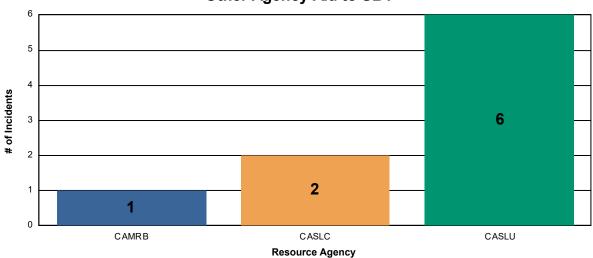

# **Station 15 Monthly Incident Summary**

### **FIRES BY TYPE**



### **MEDICAL BY TYPE**



### **MISC CALLS**



### Station 15 Incidents per Month



## **SBY Aid Given to Other Agency**



### Other Agency Aid to SBY



#### Reference:

SBY: SOUTH BAY FIRE STATION OR STATION 15

CASLC: SAN LUIS OBISPO COUNTY FIRE

CASLU: CAL FIRE

ME15 : MEDIC ENGINE 15 MS15 : MEDIC SQUAD 15 ME215 : MEDIC ENGINE 215

BT15 : BOAT 15 U15 : UTILITY 15

MEDICAL - TC: MEDICAL AID FOR A TRAFFIC COLLISION OR VEHICLE ACCIDENT

MEDICAL - LE: MEDICAL AID REQUIRING LAW ENFORCEMENT

MEDICAL - CPR: MEDICAL AID REQUIRING CARDIOPULMINARY RESUSCITATION