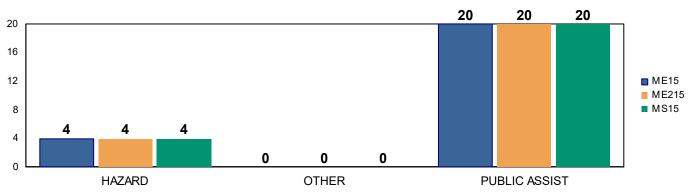

# **Station 15 Monthly Incident Summary**

### **FIRES BY TYPE**



### **MEDICAL BY TYPE**



### **MISC CALLS**



### Station 15 Incidents per Month



## **SBY Aid Given to Other Agency**



### Other Agency Aid to SBY



#### Reference:

SBY: SOUTH BAY FIRE STATION OR STATION 15

CASLC: SAN LUIS OBISPO COUNTY FIRE

CASLU: CAL FIRE

ME15 : MEDIC ENGINE 15 MS15 : MEDIC SQUAD 15 ME215 : MEDIC ENGINE 215

BT15 : BOAT 15 U15 : UTILITY 15

MEDICAL - TC: MEDICAL AID FOR A TRAFFIC COLLISION OR VEHICLE ACCIDENT

MEDICAL - LE: MEDICAL AID REQUIRING LAW ENFORCEMENT

MEDICAL - CPR: MEDICAL AID REQUIRING CARDIOPULMINARY RESUSCITATION