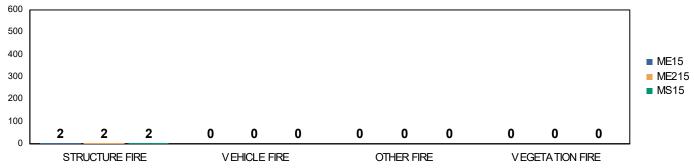

# **Station 15 Monthly Incident Summary**

### **FIRES BY TYPE**



### **MEDICAL BY TYPE**



### **MISC CALLS**



### Station 15 Incidents per Month



## **SBY Aid Given to Other Agency**



### Other Agency Aid to SBY



#### Reference:

SBY: SOUTH BAY FIRE STATION OR STATION 15

CASLC: SAN LUIS OBISPO COUNTY FIRE

CASLU: CAL FIRE

ME15 : MEDIC ENGINE 15 MS15 : MEDIC SQUAD 15 ME215 : MEDIC ENGINE 215

BT15 : BOAT 15 U15 : UTILITY 15

MEDICAL - TC: MEDICAL AID FOR A TRAFFIC COLLISION OR VEHICLE ACCIDENT

MEDICAL - LE: MEDICAL AID REQUIRING LAW ENFORCEMENT

MEDICAL - CPR: MEDICAL AID REQUIRING CARDIOPULMINARY RESUSCITATION