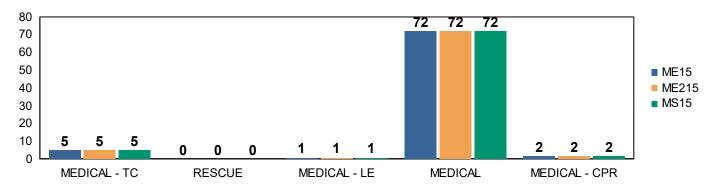

### **MEDICAL BY TYPE**

MEDICAL - TC: MEDICAL AID FOR A TRAFFIC COLLISION OR VEHICLE ACCIDENT

MEDICAL - LE: MEDICAL AID REQUIRING LAW ENFORCEMENT

MEDICAL - CPR: MEDICAL AID REQUIRING CARDIOPULMINARY RESUSCITATION