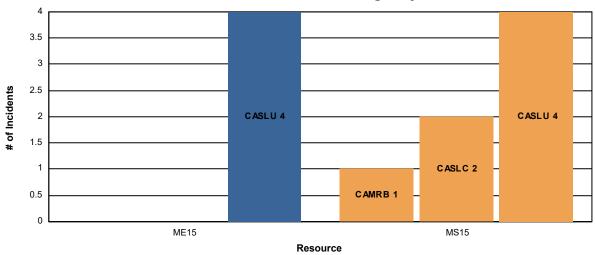

# **Station 15 Monthly Incident Summary**

### **FIRES BY TYPE**



### **MEDICAL BY TYPE**



### **MISC CALLS**



### Station 15 Incidents per Month



## **SBY Aid Given to Other Agency**



### Other Agency Aid to SBY



#### Reference:

SBY: SOUTH BAY FIRE STATION OR STATION 15

CASLC: SAN LUIS OBISPO COUNTY FIRE

CASLU: CAL FIRE

ME15 : MEDIC ENGINE 15 MS15 : MEDIC SQUAD 15 ME215 : MEDIC ENGINE 215

BT15 : BOAT 15 U15 : UTILITY 15

MEDICAL - TC: MEDICAL AID FOR A TRAFFIC COLLISION OR VEHICLE ACCIDENT

MEDICAL - LE: MEDICAL AID REQUIRING LAW ENFORCEMENT

MEDICAL - CPR: MEDICAL AID REQUIRING CARDIOPULMINARY RESUSCITATION