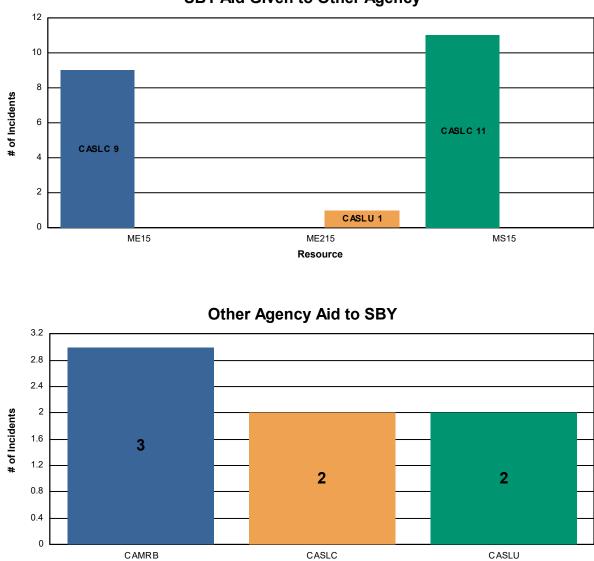

## Station 15 Monthly Incident Summary

RF

1/2024

**FIRES BY TYPE** ME15 ME215 MS15 STRUCTURE FIRE **VEHICLE FIRE** OTHER FIRE VEGETATION FIRE MEDICAL BY TYPE ME15 ME215 MS15 MEDICAL - TC RESCUE MEDICAL - LE MEDICAL MEDICAL - CPR **MISC CALLS** <del>15</del> ME15 ME215 MS15 HAZARD OTHER PUBLIC ASSIST Station 15 Incidents per Month 

2/2024



**Resource Agency** 

## **Reference:**

SBY : SOUTH BAY FIRE STATION OR STATION 15 CASLC : SAN LUIS OBISPO COUNTY FIRE CASLU : CAL FIRE ME15 : MEDIC ENGINE 15 MS15 : MEDIC SQUAD 15 ME215 : MEDIC ENGINE 215 BT15 : BOAT 15 U15 : UTILITY 15 MEDICAL - TC : MEDICAL AID FOR A TRAFFIC COLLISION OR VEHICLE ACCIDENT MEDICAL - LE : MEDICAL AID REQUIRING LAW ENFORCEMENT MEDICAL - CPR : MEDICAL AID REQUIRING CARDIOPULMINARY RESUSCITATION

The source of this data is submitted by CAL FIRE through the Computer Aided Dispatch (CAD) system. Total statistics on this report are not final, and may not match any other fire statistics pro FIRE / San Luis Obispo County Fire. Totals include only responses to agencies within San Luis Obispo County, SBC, BEU, KRN, FKU, LPF, SMR, and GUA. "Station 15" resources i